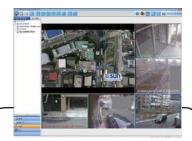

#### マップ機能

使用したい画像をサーバに取り込む事で 簡単にマップ機能を利用できます。 カメラアイコンの配置が自由に設定でき、 複数階層のマップ設定が行えます。 アイコンがカメラと連動して動作状況を アイコン上で表示するので、 どこのカメラで何が起こっているかが 即座に判断できます。