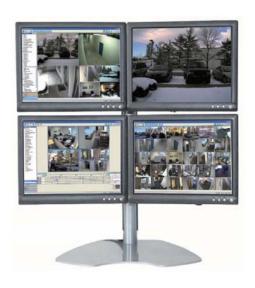

- · USBジョイスティック対応
- ・ マルチモニタ対応(最大4画面)
- exacqRecall
- ・ アナログ&IPカメラの統合可能
- ・ メガピクセル、H.264サポート
- ・ クロッピング機能
- · 感度設定
- ・ 各カメラのフレームレート設定
- ・ プライバシーマスク
- exacgReplay
- ・ マップ機能