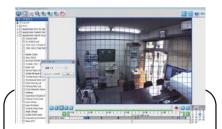

### ライブモード

#### マルチ対応可能な表示画面

どのサーバに接続されているカメラであっても画面上に表示が可能です。

カメラをグループ化したり、画面配置をサーバに記憶させることが出来ます。

最大で6×8の48分割画面の表示が可能です。見たいカメラの映像を1クリックで1画面表示に切り替えた り、シーケンシャル機能のツアーを設定することで複数の分割画面を任意の時間で切り替えることが出来ます。 分割の表示方法やカメラの配置など容易に変更可能なユーザフレンドリーなVMSです。

ディスプレイも1サーバにつき4画面まで表示可能なので効率的な監視状況を構成できます。

(要グラフィックボード)

複数カメラの映像を同時に再生可能で 最大48台までの同時再生が可能です。 再生中にデジタルの拡大/縮小が可能です。 画像検索は非常に容易で 直感的操作で検索可能です。 録画映像ビデオバーによって再生時刻が

瞬時に判断でき、素早く必要な分だけの データを検索、調査可能です。

モーション (動き検知)