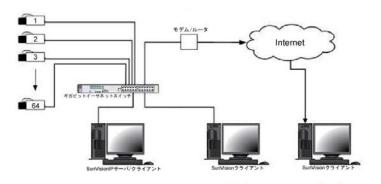

#### IPカメラ専用サーバ

出荷時OSをWindows/Linuxの選択可能

ユーザ/パートナー様構築のVMSサーバ

- iSCSIストレージ対応(最大80TB)
- ・ 最新のIPカメラ、画像解析、入退出管理 に対応
- ・ クライアントソフトは全て無償
- ・ 音声、アラーム、トリガの入出力対応
- ・ デュアルNIC、CPUの変更、メモリの増 設等オプションで対応可能

ハイブリッドサーバ接続イメージ

- ・ 1サーバにつきIPカメラ最大64台まで接続可能
- ハイブリッドサーバのみアナログカメラを最大64台まで接続可能(4、16、32、48、64台から選択可能)
- ・ アナログカメラはサーバに直接BNC入力の為 無駄なくIP化が可能
- · アナログPTZカメラ対応
- 4UサイズのマシンはHDDのRAID構成可能
- ・ 全サーバに3年保証付き
- ・ 1年間ソフトウェアアップデート無償

IPカメラ専用サーバ接続イメージ