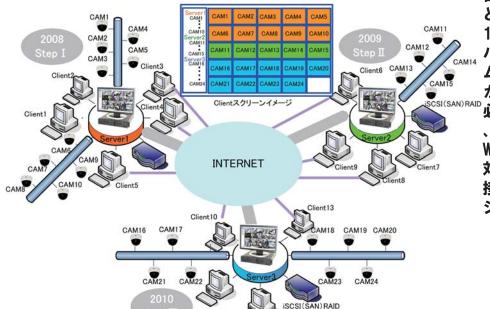

1サーバ最大64台のIPカメラと64 台のアナログカメラを接続するこ とが可能です。(ハイブリッドマシン) 1クライアントから同時に62サー バまで接続が可能なので1システ ムで4000台程度のシステム構築 が可能です。

必要な時に必要な分だけのカメラ サーバの拡張が可能です。 Windows,Linux,Macの3種類のOSに 対応しており、どのOSからでも 接続可能なクロスプラットホーム システムです。

### ハードウェア概要

以下のどのサーバを組み合わせてもexacgVision-VMSの構築が可能です。