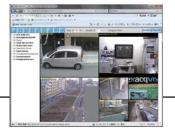

### ライブモード

#### マルチ対応可能な表示画面

どのサーバに接続されているカメラであっても画面上に表示が可能です。

カメラをグループ化したり、画面配置をサーバに記憶させることが出来ます。

最大で6×8の48分割画面の表示が可能です。見たいカメラの映像を1クリックで1画面表示に切り替えた り、シーケンシャル機能のツアーを設定することで複数の分割画面を任意の時間で切り替えることが出来ます。 分割の表示方法やカメラの配置など容易に変更可能なユーザフレンドリーなVMSです。

ディスプレイも1サーバにつき4画面まで表示可能なので効率的な監視状況を構成できます。

(要グラフィックボード)

複数カメラの映像を同時に再生可能で 最大48台までの同時再生が可能です。 再生中にデジタルの拡大/縮小が可能です。 画像検索は非常に容易で 直感的操作で検索可能です。 録画映像ビデオバーによって再生時刻が

瞬時に判断でき、素早く必要な分だけの データを検索、調査可能です。

モーション (動き検知)