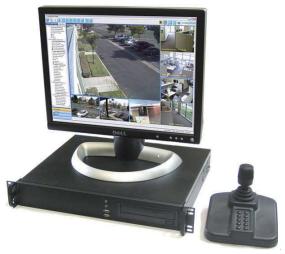

### システム概要

exacqVision(エクザックビジョン)はアナログカメラ、IPカメラの両方を同時に録画可能なNVRです。 exacqVisionはマルチサーバマルチクライアントの方式を採用しており、各システムをネットワークで 接続し、分散配置することができます。その為、高性能なサーバマシンやサーバOSが不要なので初期投 資を抑えることが可能です。

スケーラブル マルチサーバ/マルチクライアント システム

1サーバ最大64台のIPカメラと64 台のアナログカメラを接続するこ とが可能です。(ハイブリッドマシン) 1クライアントから同時に62サー バまで接続が可能なので1システ ムで4000台程度のシステム構築 が可能です。

必要な時に必要な分だけのカメラ サーバの拡張が可能です。 Windows,Linux,Macの3種類のOSに 対応しており、どのOSからでも 接続可能なクロスプラットホーム システムです。

#### IPカメラ専用サーバ

出荷時OSをWindows/Linuxの選択可能

ユーザ/パートナー様構築のVMSサーバ

- iSCSIストレージ対応(最大80TB)
- ・ 最新のIPカメラ、画像解析、入退出管理 に対応
- ・ クライアントソフトは全て無償
- ・ 音声、アラーム、トリガの入出力対応
- ・ デュアルNIC、CPUの変更、メモリの増 設等オプションで対応可能

ハイブリッドサーバ接続イメージ