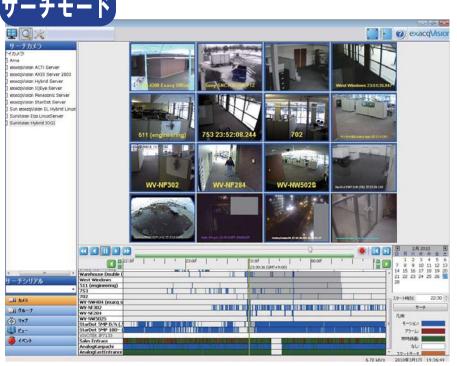

#### スマートサーチ機能

サーチした画像をさらに細かく 検出できる機能です。 特定の部分に検出範囲を指定し、 指定した場所で動きが あったものだけをサーチします。 出入り口の確認や物品の移動の形跡などより インテリジェントな検索が行えます。

#### 強力なサーチ機能

どの拠点のどのカメラでも同時に表示、 ダウンロードすることが可能。

映像を簡単かつ素早く検索し、画面に表示します。遠隔地のデータも必要な部分だけをクライアントのPC内に保存することが出来ます。ダウンロード用のソフトは不要なので無駄がありません。録画再生中にデジタルPTZ操作も可能な為、録画データの細部まで確認できます。