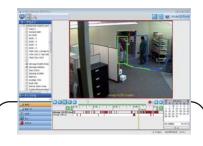

#### exacqReplay (エクザックリプレイ)

ライブモニタリング中に、少し前の映像を確認できます。 5秒、30秒、1分、5分、15分前までの 録画映像を別ウィンドウにて 表示し確認が行えます。 見落としてしまった可能性のある映像も 瞬時に 確認することが出来ます。

#### 動画のエクスポート

録画したデータをクライアントに 保存する際、複数の動画形式から 選択できます。

- ●exacqVisionに付随するe-Player
- Windows Media Player
- Quick Time Player

の3種にエクスポートできます。 また、動画プレーヤー付ファイルで エクスポートも可能なので 受手に応じて柔軟に対応できます。