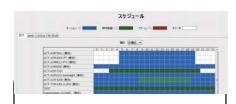

#### 録画スケジュール管理

カメラもしくは音声、アラームなど時間、 日単位で録画設定が行えます。 必要な部分にだけ適用できる為、 無駄な録画データを減らすことが出来ます。 複数のカメラに対して同様の設定を 反映させることも可能です。