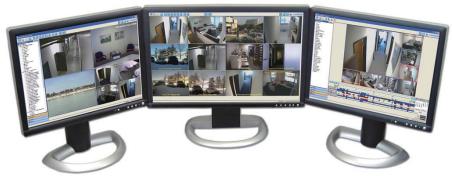

#### マルチ対応可能な表示画面

どのサーバに接続されているカメラであっても画面上に表示が可能です。

カメラをグループ化したり、画面配置をサーバに記憶させることが出来ます。

最大で6×8の48分割画面の表示が可能です。見たいカメラの映像を1クリックで1画面表示に切り替えた り、シーケンシャル機能のツアーを設定することで複数の分割画面を任意の時間で切り替えることが出来ます。 分割の表示方法やカメラの配置など容易に変更可能なユーザフレンドリーなVMSです。

ディスプレイも1サーバにつき4画面まで表示可能なので効率的な監視状況を構成できます。

(要グラフィックボード)

複数カメラの映像を同時に再生可能で 最大48台までの同時再生が可能です。 再生中にデジタルの拡大/縮小が可能です。 画像検索は非常に容易で 直感的操作で検索可能です。 録画映像ビデオバーによって再生時刻が

瞬時に判断でき、素早く必要な分だけの データを検索、調査可能です。

モーション (動き検知)

- · USBジョイスティック対応
- ・ マルチモニタ対応(最大4画面)
- exacqRecall
- ・ アナログ&IPカメラの統合可能
- ・ メガピクセル、H.264サポート
- ・ クロッピング機能
- · 感度設定
- ・ 各カメラのフレームレート設定
- ・ プライバシーマスク
- exacgReplay
- ・ マップ機能