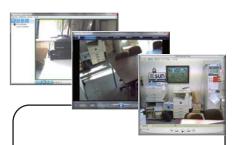

### クロスプラットホームIPビデオマネジメントシステム

1台のカメラからエンタープライズアプリケーションまで

### システム概要

exacqVision(エクザックビジョン)はアナログカメラ、IPカメラの両方を同時に録画可能なNVRです。 exacqVisionはマルチサーバマルチクライアントの方式を採用しており、各システムをネットワークで 接続し、分散配置することができます。その為、高性能なサーバマシンやサーバOSが不要なので初期投 資を抑えることが可能です。

スケーラブル マルチサーバ/マルチクライアント システム