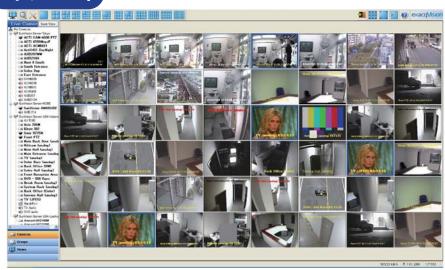

### ライブモード

#### マルチ対応可能な表示画面

どのサーバに接続されているカメラであっても画面上に表示が可能です。

カメラをグループ化したり、画面配置をサーバに記憶させることが出来ます。

最大で6×8の48分割画面の表示が可能です。見たいカメラの映像を1クリックで1画面表示に切り替えた り、シーケンシャル機能のツアーを設定することで複数の分割画面を任意の時間で切り替えることが出来ます。 分割の表示方法やカメラの配置など容易に変更可能なユーザフレンドリーなVMSです。

ディスプレイも1サーバにつき4画面まで表示可能なので効率的な監視状況を構成できます。

(要グラフィックボード)

複数カメラの映像を同時に再生可能で 最大48台までの同時再生が可能です。 再生中にデジタルの拡大/縮小が可能です。 画像検索は非常に容易で 直感的操作で検索可能です。 録画映像ビデオバーによって再生時刻が

瞬時に判断でき、素早く必要な分だけの データを検索、調査可能です。

モーション (動き検知)