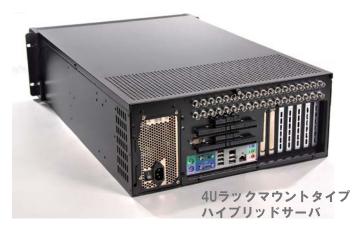

#### ハイブリッドサーバ

出荷時OSをWindows/Linuxの選択可能

- ・ 1サーバにつきIPカメラ最大64台まで接続可能
- ハイブリッドサーバのみアナログカメラを最大64台まで接続可能(4、16、32、48、64台から選択可能)
- ・ アナログカメラはサーバに直接BNC入力の為 無駄なくIP化が可能
- · アナログPTZカメラ対応
- 4UサイズのマシンはHDDのRAID構成可能
- ・ 全サーバに3年保証付き
- ・ 1年間ソフトウェアアップデート無償

IPカメラ専用サーバ接続イメージ