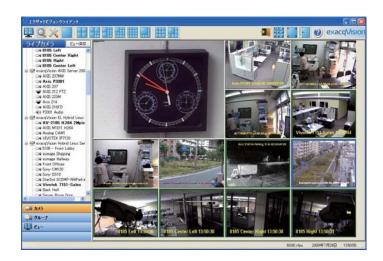

#### マルチ対応可能な表示画面

どのサーバに接続されているカメラであっても画面上に表示が可能です。

カメラをグループ化したり、画面配置をサーバに記憶させることが出来ます。

最大で6×8の48分割画面の表示が可能です。見たいカメラの映像を1クリックで1画面表示に切り替えた り、シーケンシャル機能のツアーを設定することで複数の分割画面を任意の時間で切り替えることが出来ます。 分割の表示方法やカメラの配置など容易に変更可能なユーザフレンドリーなVMSです。

ディスプレイも1サーバにつき4画面まで表示可能なので効率的な監視状況を構成できます。

(要グラフィックボード)

複数カメラの映像を同時に再生可能で 最大48台までの同時再生が可能です。 再生中にデジタルの拡大/縮小が可能です。 画像検索は非常に容易で 直感的操作で検索可能です。 録画映像ビデオバーによって再生時刻が

瞬時に判断でき、素早く必要な分だけの データを検索、調査可能です。

モーション (動き検知)