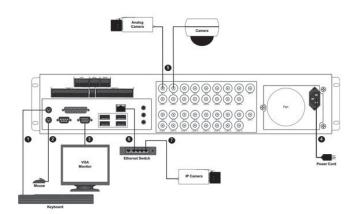

#### IPカメラ専用サーバ

出荷時OSをWindows/Linuxの選択可能

ユーザ/パートナー様構築のVMSサーバ

- iSCSIストレージ対応(最大80TB)
- ・ 最新のIPカメラ、画像解析、入退出管理 に対応
- ・ クライアントソフトは全て無償
- ・ 音声、アラーム、トリガの入出力対応
- ・ デュアルNIC、CPUの変更、メモリの増 設等オプションで対応可能

ハイブリッドサーバ接続イメージ