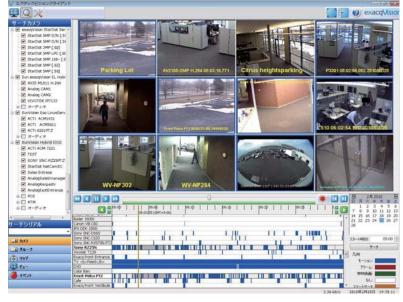

### ライブモード

#### マルチ対応可能な表示画面

どのサーバに接続されているカメラであっても画面上に表示が可能です。

カメラをグループ化したり、画面配置をサーバに記憶させることが出来ます。

最大で6×8の48分割画面の表示が可能です。見たいカメラの映像を1クリックで1画面表示に切り替えた り、シーケンシャル機能のツアーを設定することで複数の分割画面を任意の時間で切り替えることが出来ます。 分割の表示方法やカメラの配置など容易に変更可能なユーザフレンドリーなVMSです。

ディスプレイも1サーバにつき4画面まで表示可能なので効率的な監視状況を構成できます。

(要グラフィックボード)

複数カメラの映像を同時に再生可能で 最大48台までの同時再生が可能です。 再生中にデジタルの拡大/縮小が可能です。 画像検索は非常に容易で 直感的操作で検索可能です。 録画映像ビデオバーによって再生時刻が

瞬時に判断でき、素早く必要な分だけの データを検索、調査可能です。

モーション (動き検知)