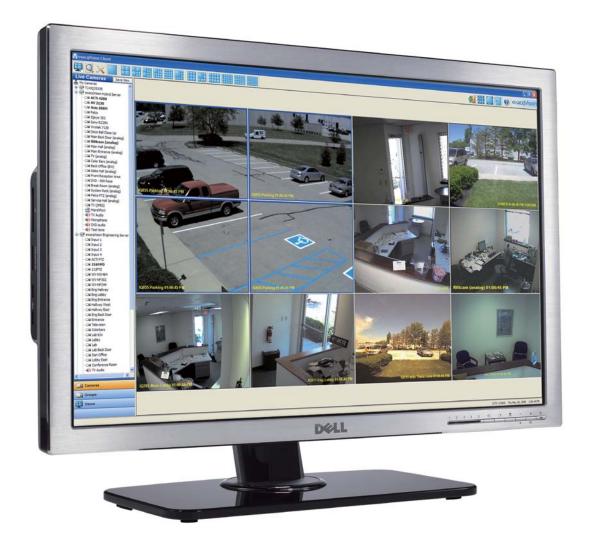

#### マルチ対応可能な表示画面

どのサーバに接続されているカメラであっても画面上に表示が可能です。

カメラをグループ化したり、画面配置をサーバに記憶させることが出来ます。

最大で6×8の48分割画面の表示が可能です。見たいカメラの映像を1クリックで1画面表示に切り替えた り、シーケンシャル機能のツアーを設定することで複数の分割画面を任意の時間で切り替えることが出来ます。 分割の表示方法やカメラの配置など容易に変更可能なユーザフレンドリーなVMSです。

ディスプレイも1サーバにつき4画面まで表示可能なので効率的な監視状況を構成できます。

(要グラフィックボード)

複数カメラの映像を同時に再生可能で 最大48台までの同時再生が可能です。 再生中にデジタルの拡大/縮小が可能です。 画像検索は非常に容易で 直感的操作で検索可能です。 録画映像ビデオバーによって再生時刻が

瞬時に判断でき、素早く必要な分だけの データを検索、調査可能です。

モーション (動き検知)