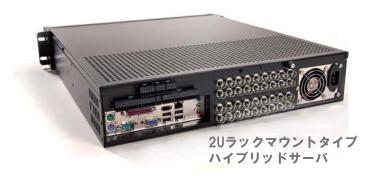

#### IPカメラ専用サーバ

出荷時OSをWindows/Linuxの選択可能

ユーザ/パートナー様構築のVMSサーバ

- iSCSIストレージ対応(最大80TB)
- ・ 最新のIPカメラ、画像解析、入退出管理 に対応
- ・ クライアントソフトは全て無償
- ・ 音声、アラーム、トリガの入出力対応
- ・ デュアルNIC、CPUの変更、メモリの増 設等オプションで対応可能

ハイブリッドサーバ接続イメージ

- ・ 1サーバにつきIPカメラ最大64台まで接続可能
- ハイブリッドサーバのみアナログカメラを最大64台まで接続可能(4、16、32、48、64台から選択可能)
- ・ アナログカメラはサーバに直接BNC入力の為 無駄なくIP化が可能
- · アナログPTZカメラ対応
- 4UサイズのマシンはHDDのRAID構成可能
- ・ 全サーバに3年保証付き
- ・ 1年間ソフトウェアアップデート無償

IPカメラ専用サーバ接続イメージ